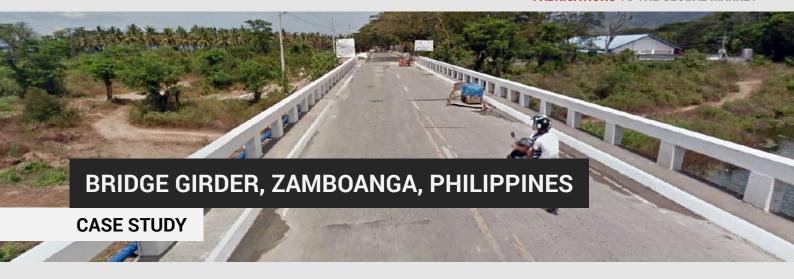

One of the big players in Zamboanga's construction industry in Mindanao commissioned and partnered with ESC Steel Philippines Inc., to design and fabricate the 63 metric tons of steel bridge girder and bracing on the first quarter of 2020 for the widening and rehabilitation of the San Ramon Bridge 1 Project located at Brgy, Talisayan, Zamboanga City, a 1st class highly urbanized city in the Zamboanga Peninsula of the Philippines.

Using ASTM A572 Gr 50 steel grade and fillet welded as per AWS D1.1, the girders span lengths of 12.2m to up to 15.8m along Ayala Labuan Road that paves the way to the Zamboanga Ecozone and Freeport.

> E info@escsteelstructures.com W www.escsteelstructures.com