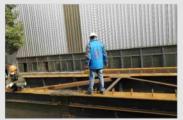

One of the big players in Zamboanga's construction industry in Mindanao commissioned and partnered with ESC Steel Philippines Inc., to design and fabricate the 63 metric tons of steel bridge girder and bracing on the first quarter of 2020 for the widening and rehabilitation of the San Ramon Bridge 1 Project located at Brgy, Talisayan, Zamboanga City, a 1st class highly urbanized city in the Zamboanga Peninsula of the Philippines.

Using ASTM A572 Gr 50 steel grade and fillet welded as per AWS D1.1, the girders span lengths of 12.2m to up to 15.8m along Ayala Labuan Road that paves the way to the Zamboanga Ecozone and Freeport.

> E info@escsteelstructures.com W www.escsteelstructures.com