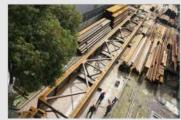

One of the big players in Zamboanga's construction industry in Mindanao commissioned and partnered with ESC Steel Philippines Inc., to design and fabricate the 63 metric tons of steel bridge girder and bracing on the first quarter of 2020 for the widening and rehabilitation of the San Ramon Bridge 1 Project located at Brgy, Talisayan, Zamboanga City, a 1st class highly urbanized city in the Zamboanga Peninsula of the Philippines.

Using ASTM A572 Gr 50 steel grade and fillet welded as per AWS D1.1, the girders span lengths of 12.2m to up to 15.8m along Ayala Labuan Road that paves the way to the Zamboanga Ecozone and Freeport.

> E info@escsteelstructures.com W www.escsteelstructures.com