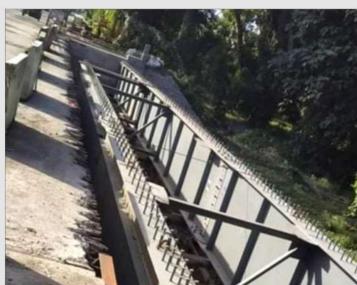

One of the big players in Zamboanga's construction industry in Mindanao commissioned and partnered with ESC Steel Philippines Inc., to design and fabricate the 63 metric tons of steel bridge girder and bracing on the first quarter of 2020 for the widening and rehabilitation of the San Ramon Bridge 1 Project located at Brgy, Talisayan, Zamboanga City, a 1st class highly urbanized city in the Zamboanga Peninsula of the Philippines.

Using ASTM A572 Gr 50 steel grade and fillet welded as per AWS D1.1, the girders span lengths of 12.2m to up to 15.8m along Ayala Labuan Road that paves the way to the Zamboanga Ecozone and Freeport.

> E info@escsteelstructures.com W www.escsteelstructures.com