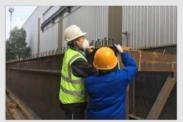

One of the big players in Zamboanga's construction industry in Mindanao commissioned and partnered with ESC Steel Philippines Inc., to design and fabricate the 63 metric tons of steel bridge girder and bracing on the first quarter of 2020 for the widening and rehabilitation of the San Ramon Bridge 1 Project located at Brgy, Talisayan, Zamboanga City, a 1st class highly urbanized city in the Zamboanga Peninsula of the Philippines.

Using ASTM A572 Gr 50 steel grade and fillet welded as per AWS D1.1, the girders span lengths of 12.2m to up to 15.8m along Ayala Labuan Road that paves the way to the Zamboanga Ecozone and Freeport.

> E info@escsteelstructures.com W www.escsteelstructures.com